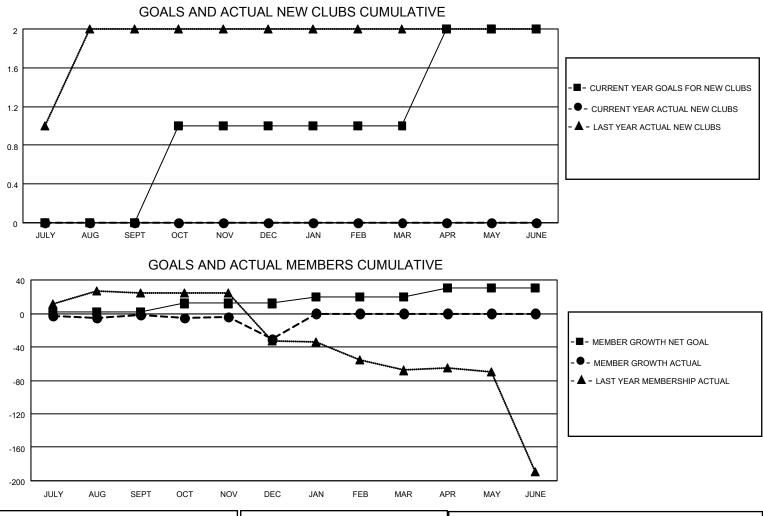

## LOCATION BRITISH COLUMBIA

District 19 A

Results as of: 12/31/2021

| Clubs         |                       |           |               | Members       |                         |                         |                                                    |  |
|---------------|-----------------------|-----------|---------------|---------------|-------------------------|-------------------------|----------------------------------------------------|--|
|               | RESULTS FOR 2021-2022 |           |               |               | RESULTS FOR 2021-2022   |                         |                                                    |  |
| QUARTER       | NEW CLUB GOAL         | NEW CLUBS | DROPPED CLUBS | QUARTER MEI   | MBER GROWTH NET<br>GOAL | MEMBER GROWTH<br>ACTUAL | DROPPED<br>MEMBERS ACTUAL<br>(including transfers) |  |
| JULY/AUG/SEPT | 0                     | 0         | 1             | JULY/AUG/SEPT | 2                       | 23                      | 17                                                 |  |
| OCT/NOV/DEC   | 1                     | 0         | 1             | OCT/NOV/DEC   | 10                      | 20                      | 47                                                 |  |
| JAN/FEB/MAR   | 0                     | 0         | 0             | JAN/FEB/MAR   | 8                       | 0                       | 0                                                  |  |
| APR/MAY/JUNE  | 1                     | 0         | 0             | APR/MAY/JUNE  | 10                      | 0                       | 0                                                  |  |

| DROPPED CLUBS: 2  | 15 CLUBS OF 48 ADDED 1 OR<br>MORE NEW MEMBERS | GENDER DISTRIBUTION                |              |
|-------------------|-----------------------------------------------|------------------------------------|--------------|
|                   |                                               | MALE                               | 485 (52.72%) |
|                   |                                               | FEMALE                             | 435 (47.28%) |
| DROPPED MEMBERS   |                                               | NON BINARY                         | 0 (0.00%)    |
|                   |                                               | PREFER NOT TO ANSWER               | 0 (0.00%)    |
| DECEASED 7        |                                               | -                                  |              |
| CLUB CANCELLED 14 | CLICK HERE FOR CUMULATIVE                     | TOTAL FAMILY UNIT MEMBERS          | s 76         |
| OTHER 43          | MEMBERSHIP DATA                               |                                    |              |
| TOTAL 64          | -                                             | FAMILY MEMBERS PAYING HALF DUES 39 |              |
|                   |                                               |                                    |              |